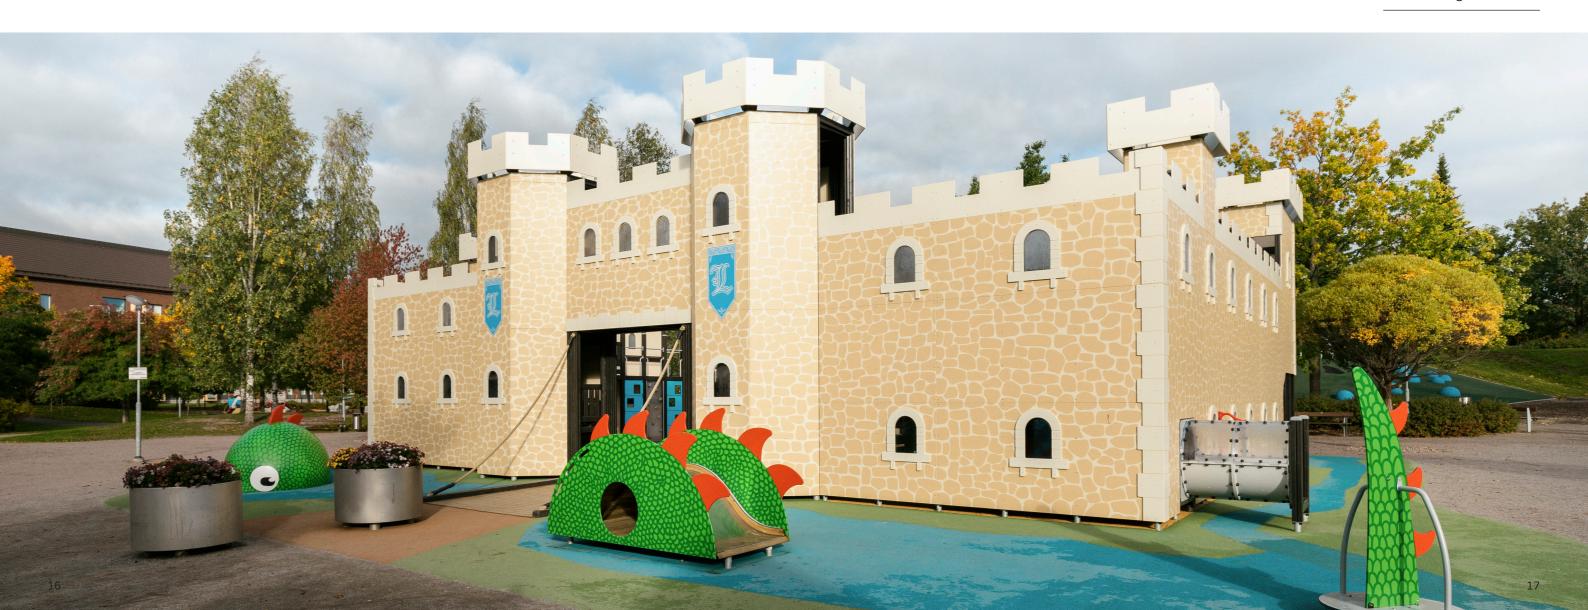

#### **Castle of the** kind dragon

Who wouldn't like to play in a medieval castle? Especially if the castle has interactive dance arch, voice tubes, DropZone elevator and many other fun play elements. This custom-made castle has it all and it was designed for different age and user groups.

Special attention was paid to accessibility and participation.

The functions and their placement were made in such a way that the play is meaningful and challenging enough while being safe. And there is one more thing to keep the little players safe: this castle is guarded by a kind dragon.