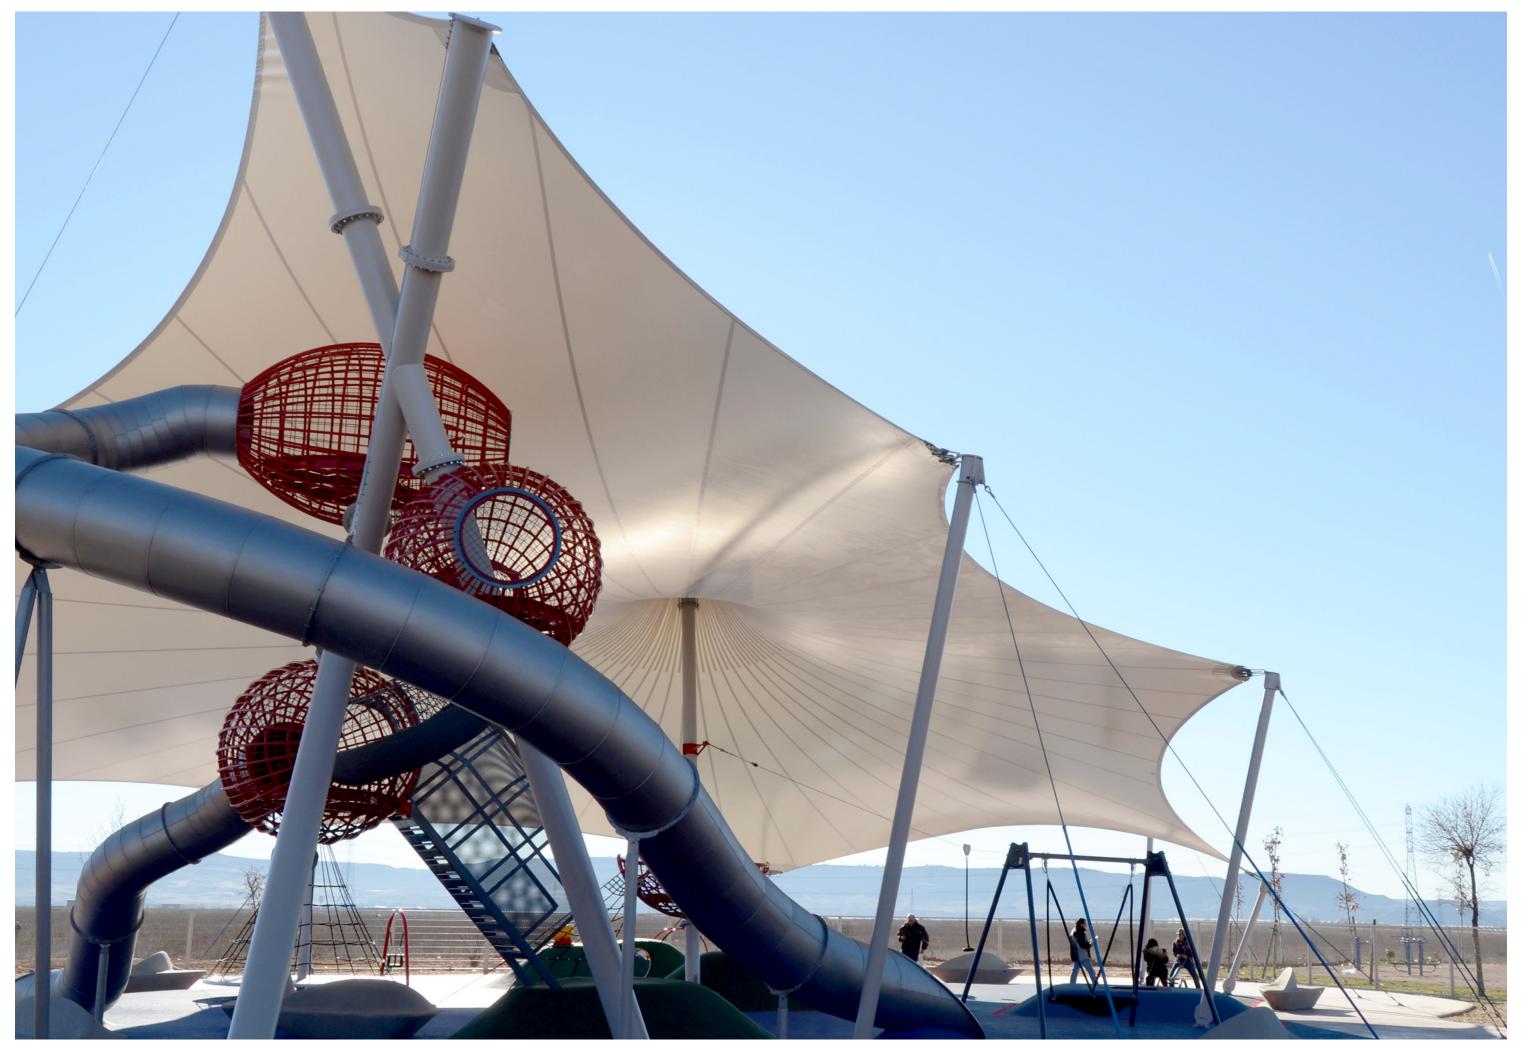

#### Olives

Olives playground equipment combines funny shapes, lofty height and exciting climbing tracks which go through netframe tunnels from one olive to another. The route back to the ground goes quickly via fun tube slides. This architectural and adventurous play structure provides a dream climbing place which develops children's physical strength and coordination. Who will reach the highest olive first?

Olives playground is available in two sizes: M and L.

SLIDING
Two steel tube slides.

Main material: Metal Impact area: 20 m<sup>2</sup>

Age: 2+ 22 users

L: 10 010 W: 12 610

H: 12 000

Max. fall height: 1 000