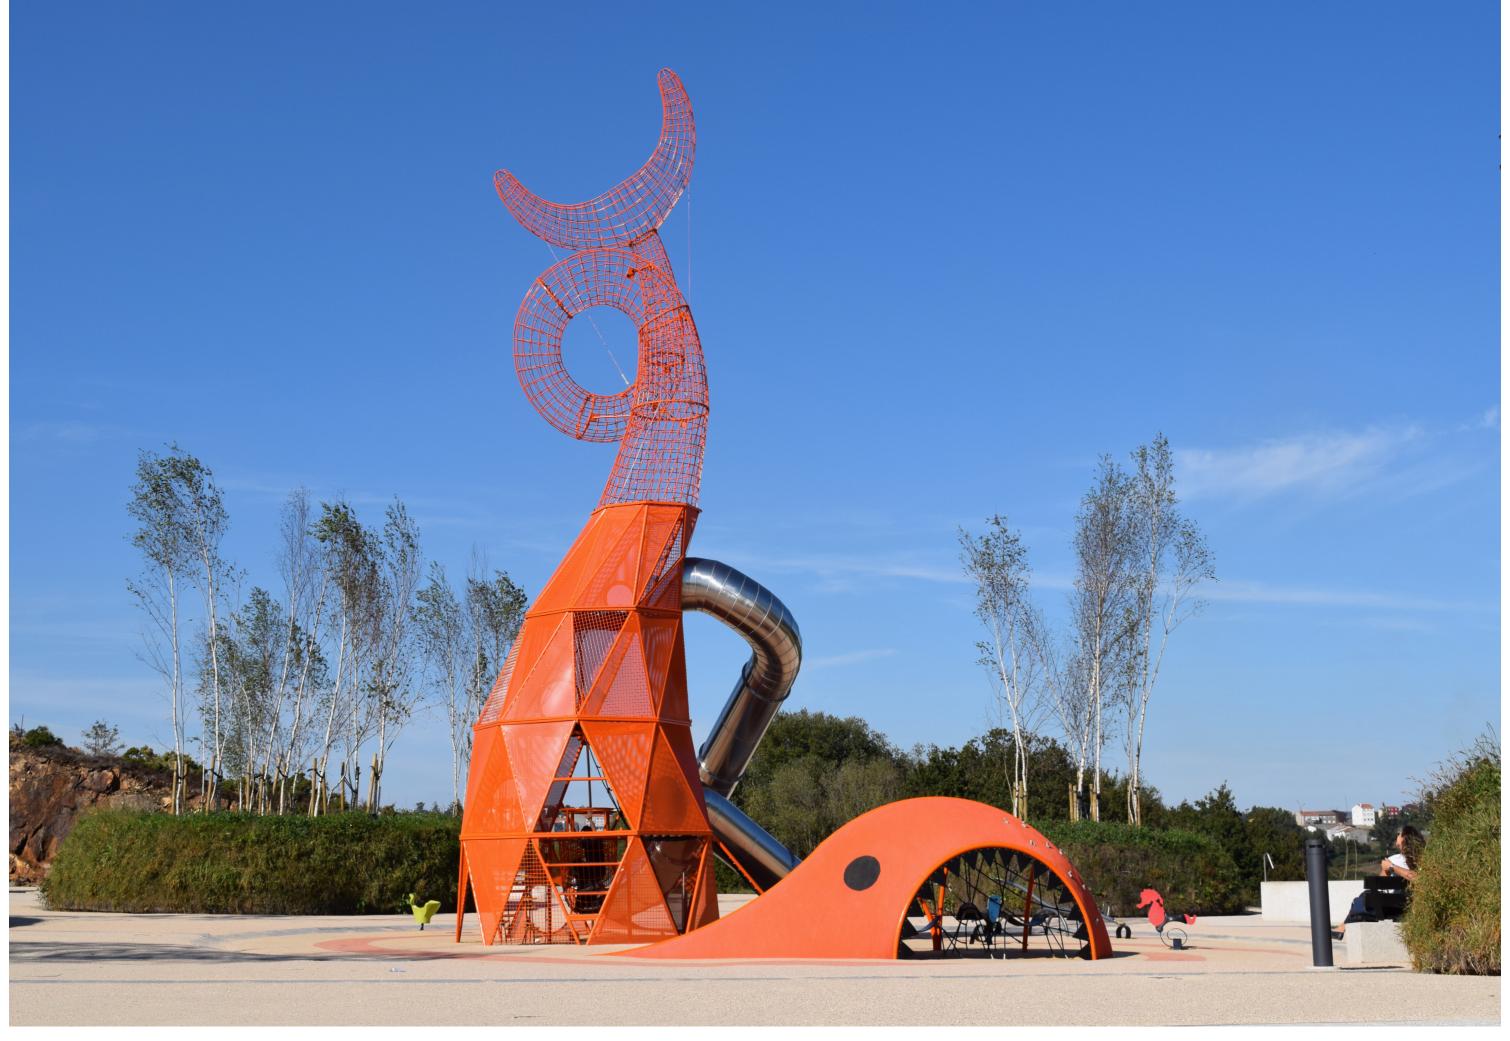

#### **Marine Monster**

We let our imagination run wild while designing.
This sculptural playground is a cityscape of the future made for all senses. It is a stunning landmark which includes many activities and triggers the imagination of both children and adults.

Remember, there is no rule that grown-ups shouldn't get off the bench and go play with the children!

Main material: Metal Impact area: 98,35 m<sup>2</sup>

**Age:** +2 67 users **L**: 16 600

**W**: 12 010

**H**: 13 740

Max. fall height: 1500 cm