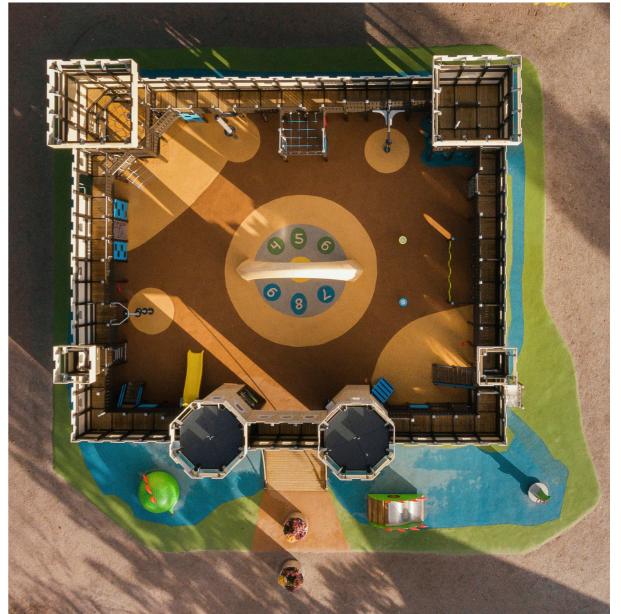

#### **Castle of the** kind dragon

Who wouldn't like to play in a medieval castle? Especially if the castle has interactive dance arch, voice tubes, DropZone elevator and many other fun play elements. This custom-made castle has it all and it was designed for different age and user groups.

Special attention was paid to accessibility and participation.

The functions and their placement were made in such a way that the play is meaningful and challenging enough while being safe. And there is one more thing to keep the little players safe: this castle is guarded by a kind dragon.

**DROPZONE LIFT**Exiting lift, exclusively from Lappset!

**S CLIMBING**Develops balance and strength.

4 BALANCING Balancing, climbing, crawling and playing - everything you need inside the castle! Main material: Wood **Impact area**: 466 m<sup>2</sup>

67 users **L**: 15 600 **W**: 16 400 **H**: 5800

**Age:** +2

Max. fall height: 2570