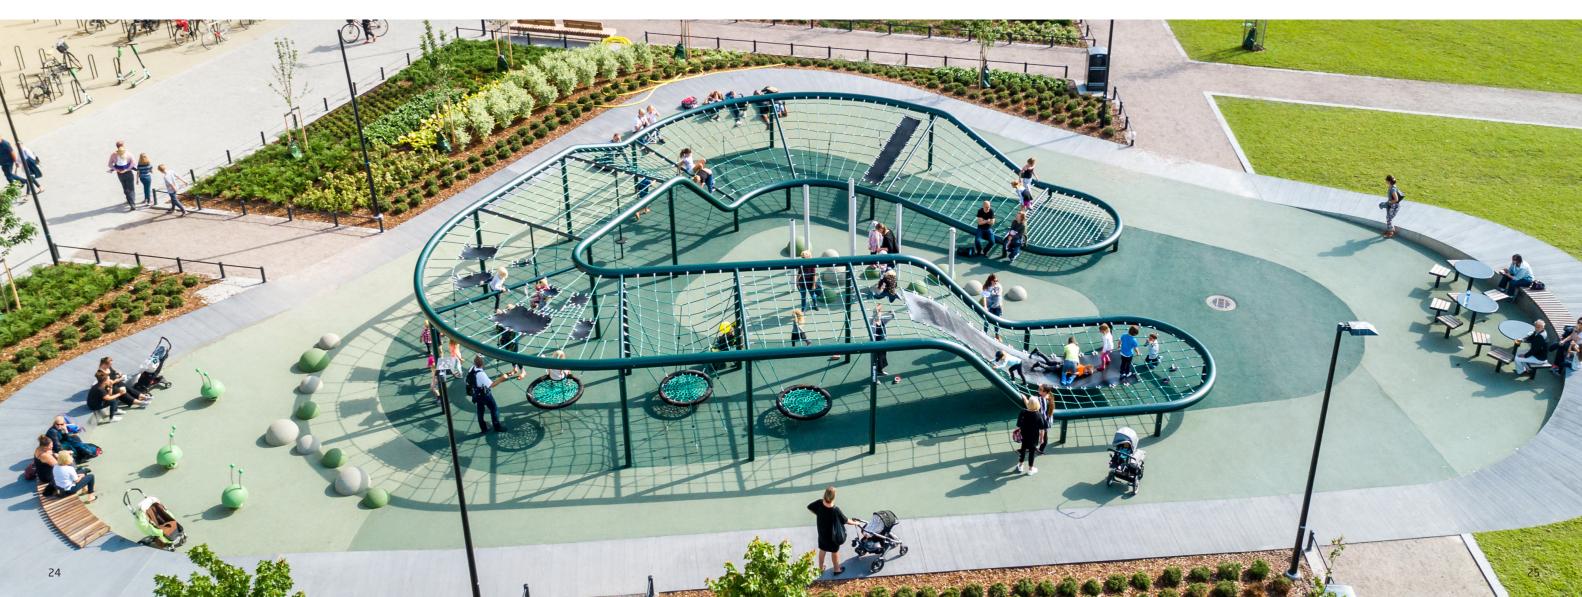

### **Ode to climbing**

This special designed playground equipment is shaped like the letter C and it's 2,5 meters high and 30 meters long. Climbing on the huge steel net frame is fun and spider swings and balancing elements give more play value to this unique activity equipment.

A playground should fit well to its surroundings. Our design team always takes into account the special characters or challenges of the environment in the planning process. For instance, this climbing structure is in an urban area right next to a new modern and eye-catching library building. The designer wanted the play equipment to fit in the design language and scale of the central library as well as to blend in with the surroundings.

Climbing around the equipment develops motor skills.

Balancing on top of the net is fun!

RELAXING
Relax with your friends.

**SLIDING**Slide down using the sliding platform.

Main material: Metal Impact area: 294,2 m<sup>2</sup>

56 users L: 18 200 W: 14 890

**H**: 2600

Age: 3+

Max. fall height: 2 600