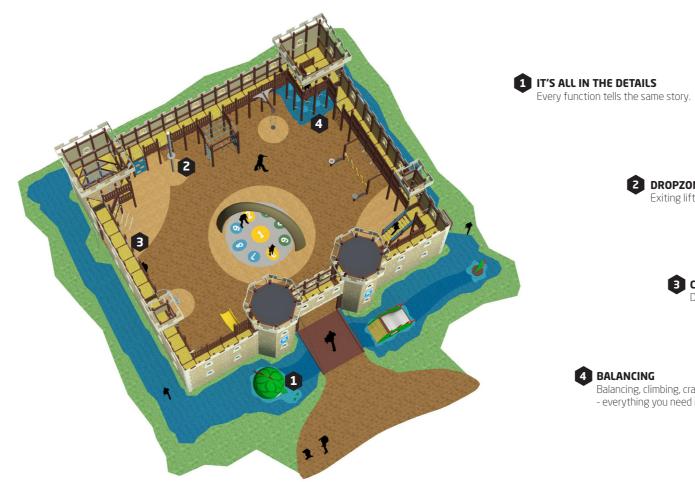

#### **Castle of the** kind dragon

Who wouldn't like to play in a medieval castle? Especially if the castle has interactive dance arch, voice tubes, DropZone elevator and many other fun play elements. This custom-made castle has it all and it was designed for different age and user groups.

Special attention was paid to accessibility and participation.

The functions and their placement were made in such a way that the play is meaningful and challenging enough while being safe. And there is one more thing to keep the little players safe: this castle is guarded by a kind dragon.

**DROPZONE LIFT**Exiting lift, exclusively from Lappset!

**S CLIMBING**Develops balance and strength.

4 BALANCING Balancing, climbing, crawling and playing - everything you need inside the castle! Main material: Wood **Impact area**: 466 m<sup>2</sup>