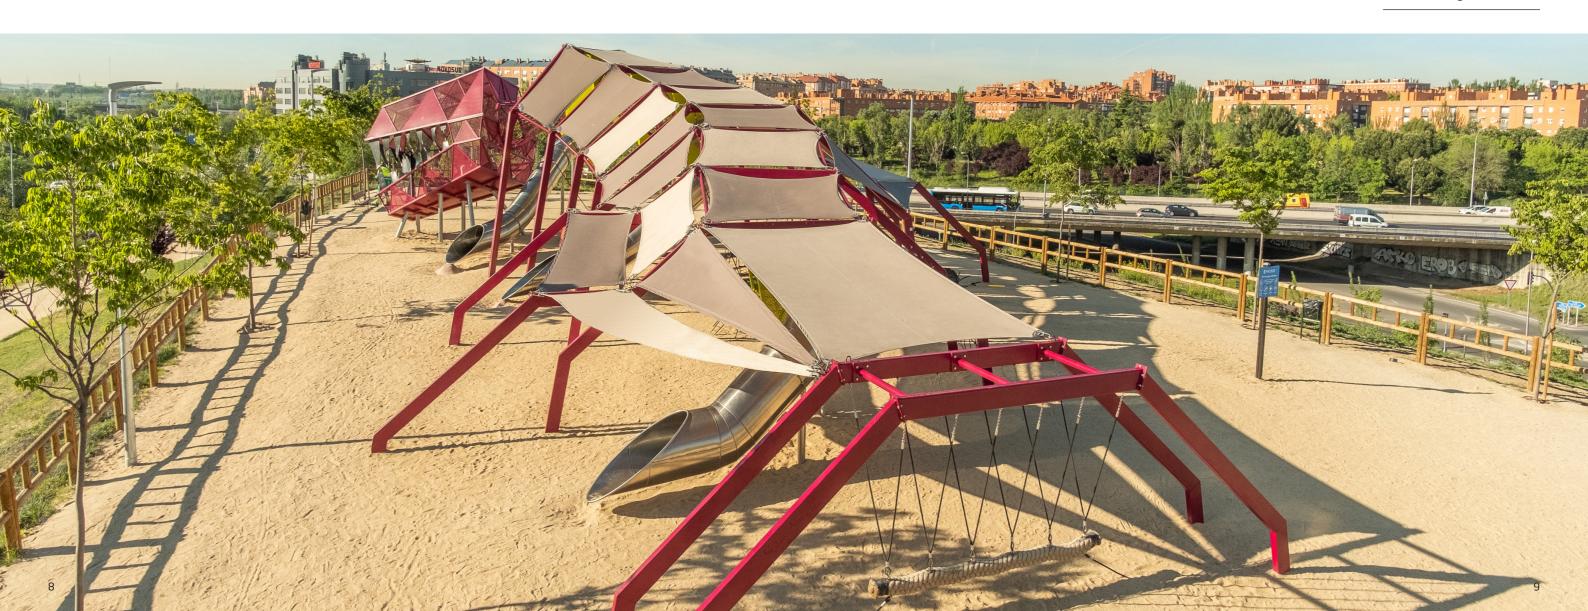

#### **Marine Monster**

We let our imagination run wild while designing.
This sculptural playground is a cityscape of the future made for all senses. It is a stunning landmark which includes many activities and triggers the imagination of both children and adults.

Remember, there is no rule that grown-ups shouldn't get off the bench and go play with the children!

Main material: Metal Impact area: 98,35 m<sup>2</sup>

**Age:** +2 67 users **L**: 16 600

**W**: 12 010

**H**: 13 740

Max. fall height: 1500 cm