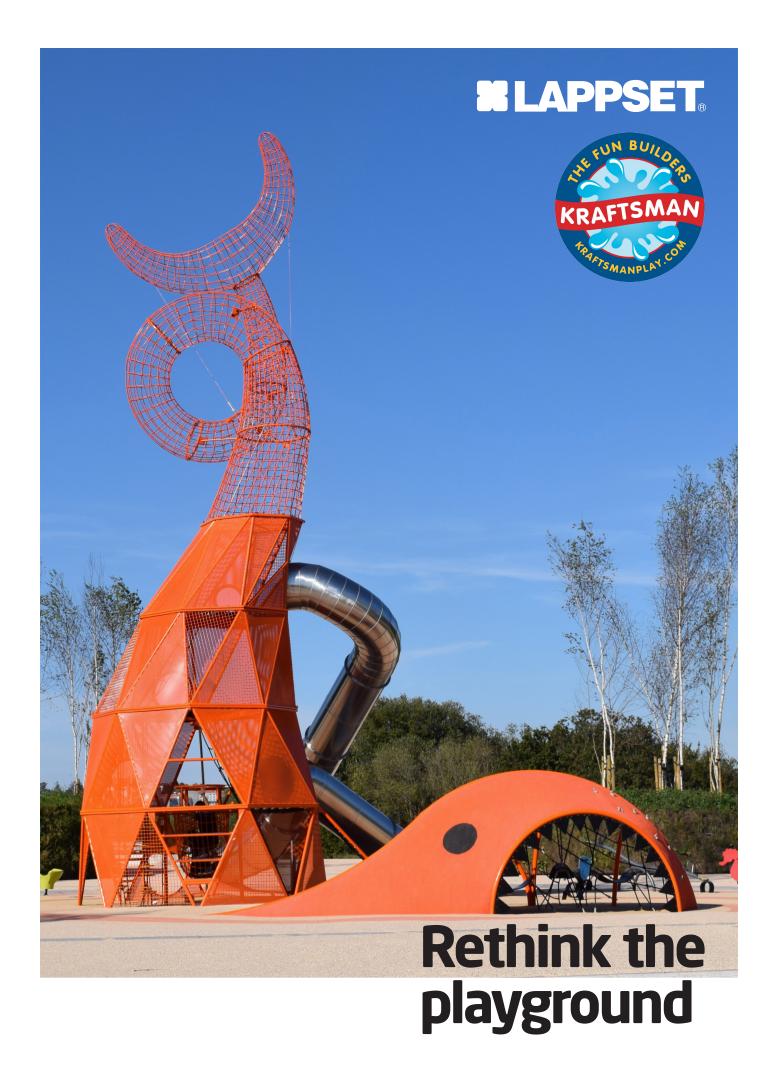

### Playful architecture

Is it a diving whale or a creature from outer space? Either way it caught your eye, didn't it? Lappset Premium is the way to go when our ready-made solutions do not fit your plan and you want something completely different and unique. Our design team can help you to create modern and memorable customized playgrounds which add character to the neighborhood and provide a place for play and socializing.

Lappset Premium combines architectural elements, art and intriguing structures into striking landmarks and memorable playground experiences. Their interactive and unique elements set your imagination free and challenge our perceptions of playgrounds.