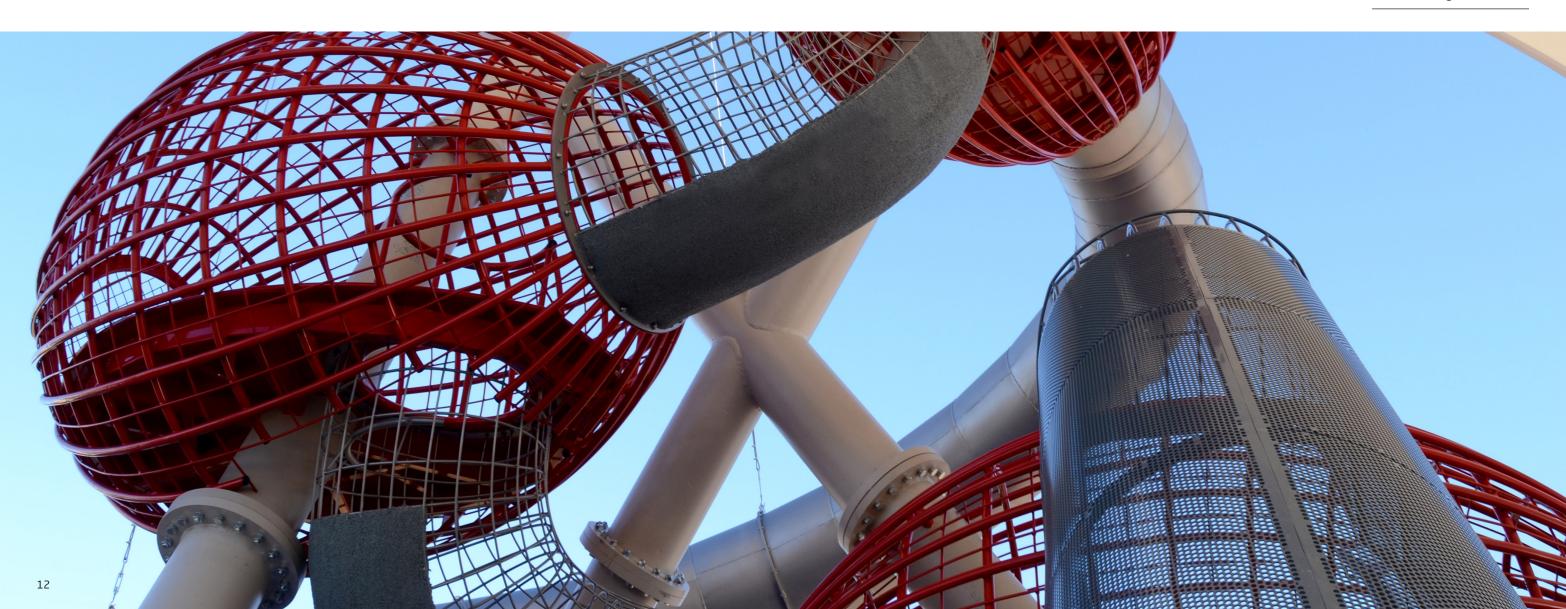

#### Olives

Olives playground equipment combines funny shapes, lofty height and exciting climbing tracks which go through netframe tunnels from one olive to another. The route back to the ground goes quickly via fun tube slides. This architectural and adventurous play structure provides a dream climbing place which develops children's physical strength and coordination. Who will reach the highest olive first?

Olives playground is available in two sizes: M and L.

SLIDING
Two steel tube slides.

Main material: Metal Impact area: 20 m<sup>2</sup>

Age: 2+ 22 users

L: 10 010 W: 12 610

H: 12 000

Max. fall height: 1 000