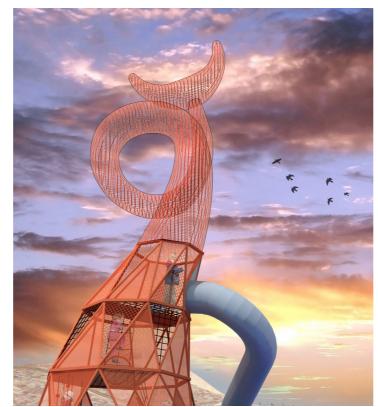

### Playful architecture

Is it a diving whale or a creature from outer space? Either way it caught your eye, didn't it? Lappset Premium is the way to go when our ready-made solutions do not fit your plan and you want something completely different and unique. Our design team can help you to create modern and memorable customized playgrounds which add character to the neighborhood and provide a place for play and socializing.

Lappset Premium combines architectural elements, art and intriguing structures into striking landmarks and memorable playground experiences. Their interactive and unique elements set your imagination free and challenge our perceptions of playgrounds.