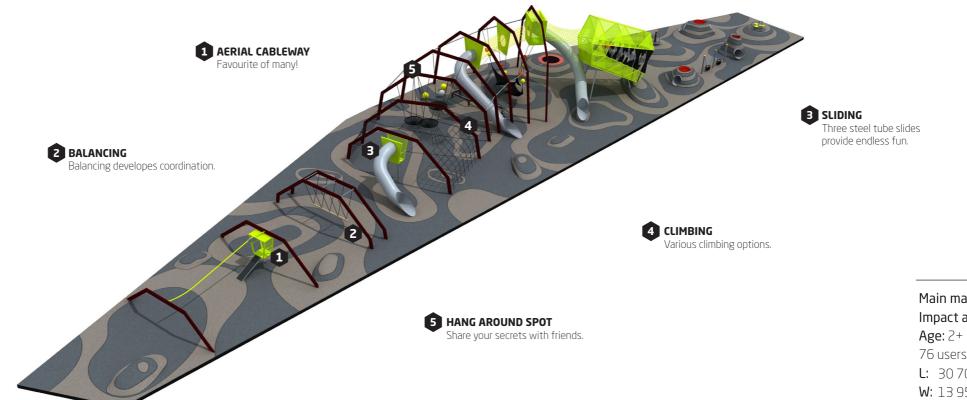

### **Ode to climbing**

This special designed playground equipment is shaped like the letter C and it's 2,5 meters high and 30 meters long. Climbing on the huge steel net frame is fun and spider swings and balancing elements give more play value to this unique activity equipment.

A playground should fit well to its surroundings. Our design team always takes into account the special characters or challenges of the environment in the planning process. For instance, this climbing structure is in an urban area right next to a new modern and eye-catching library building. The designer wanted the play equipment to fit in the design language and scale of the central library as well as to blend in with the surroundings.

Climbing around the equipment develops motor skills.

Balancing on top of the net is fun!

RELAXING
Relax with your friends.

**SLIDING**Slide down using the sliding platform.

Main material: Metal Impact area: 294,2 m<sup>2</sup>

56 users L: 18 200 W: 14 890

**H**: 2600

Age: 3+

Max. fall height: 2 600