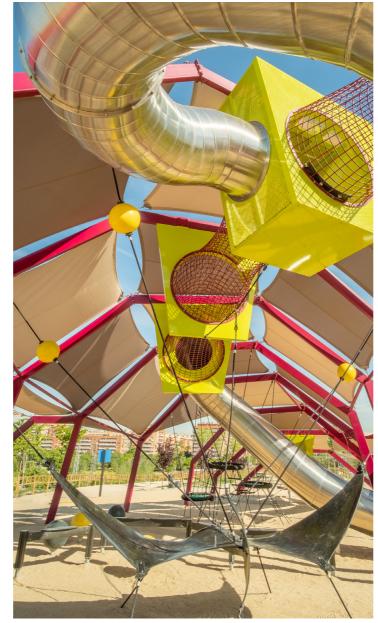

#### **Marine Monster**

We let our imagination run wild while designing.
This sculptural playground is a cityscape of the future made for all senses. It is a stunning landmark which includes many activities and triggers the imagination of both children and adults.

Remember, there is no rule that grown-ups shouldn't get off the bench and go play with the children!

Main material: Metal Impact area: 98,35 m<sup>2</sup>

**Age:** +2 67 users **L**: 16 600

**W**: 12 010