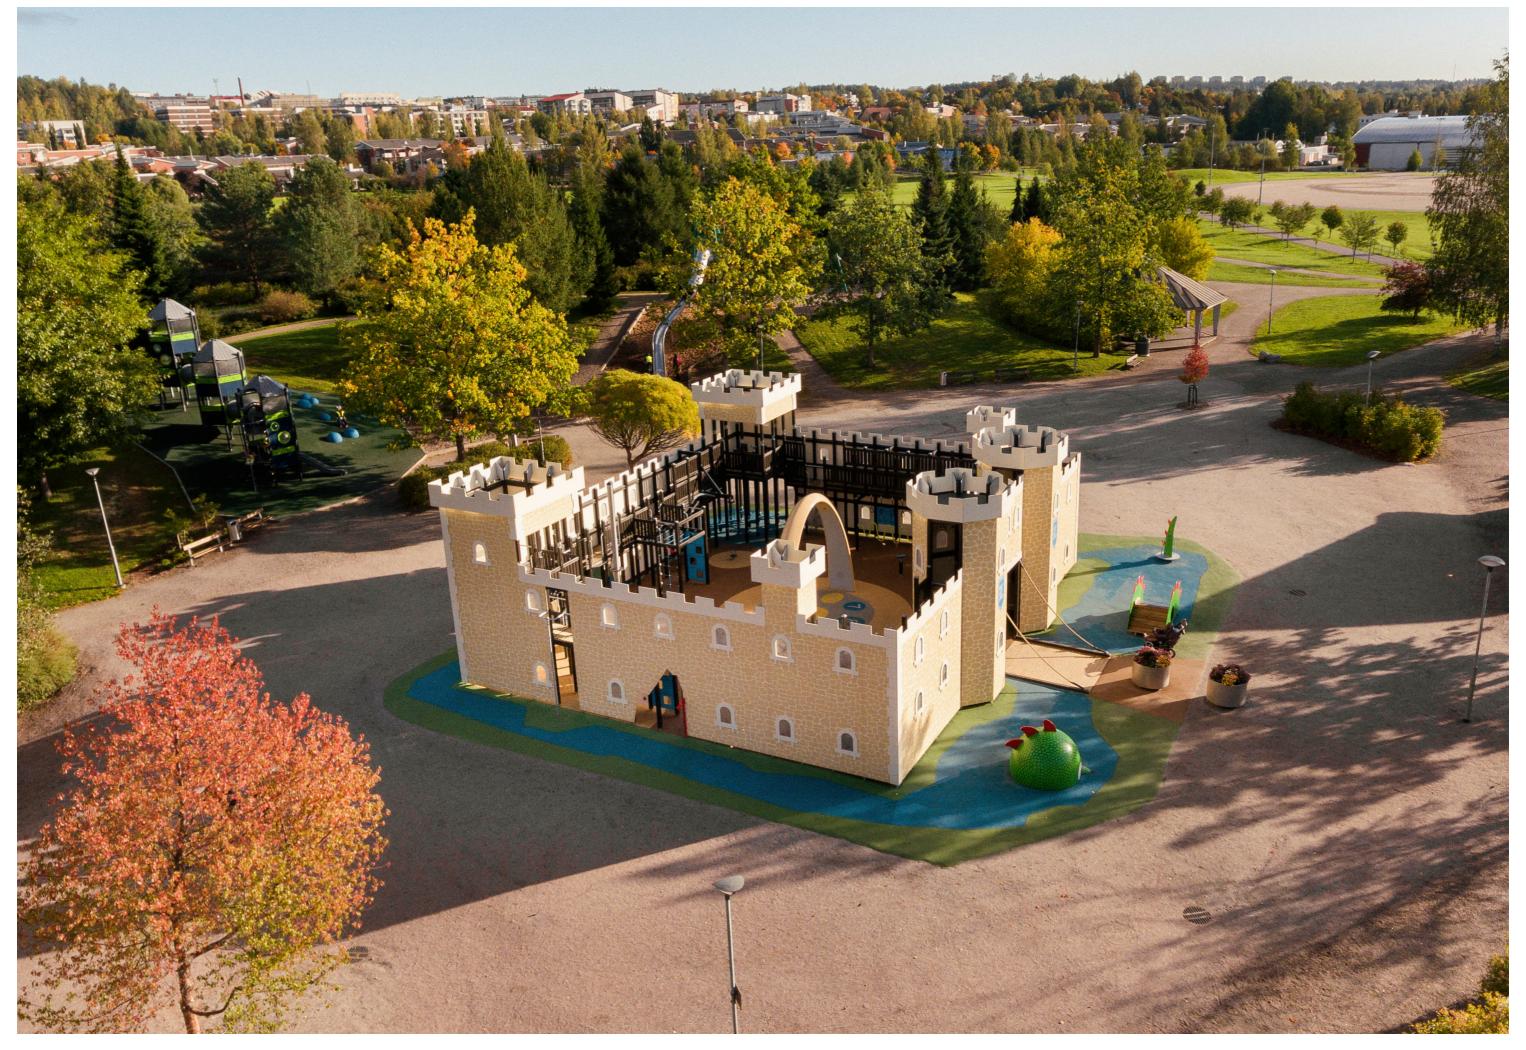

#### **Castle of the** kind dragon

Who wouldn't like to play in a medieval castle? Especially if the castle has interactive dance arch, voice tubes, DropZone elevator and many other fun play elements. This custom-made castle has it all and it was designed for different age and user groups.

Special attention was paid to accessibility and participation.

The functions and their placement were made in such a way that the play is meaningful and challenging enough while being safe. And there is one more thing to keep the little players safe: this castle is guarded by a kind dragon.

**DROPZONE LIFT**Exiting lift, exclusively from Lappset!

**S CLIMBING**Develops balance and strength.

4 BALANCING Balancing, climbing, crawling and playing - everything you need inside the castle! Main material: Wood **Impact area**: 466 m<sup>2</sup>

67 users **L**: 15 600 **W**: 16 400 **H**: 5800

**Age:** +2

Max. fall height: 2570