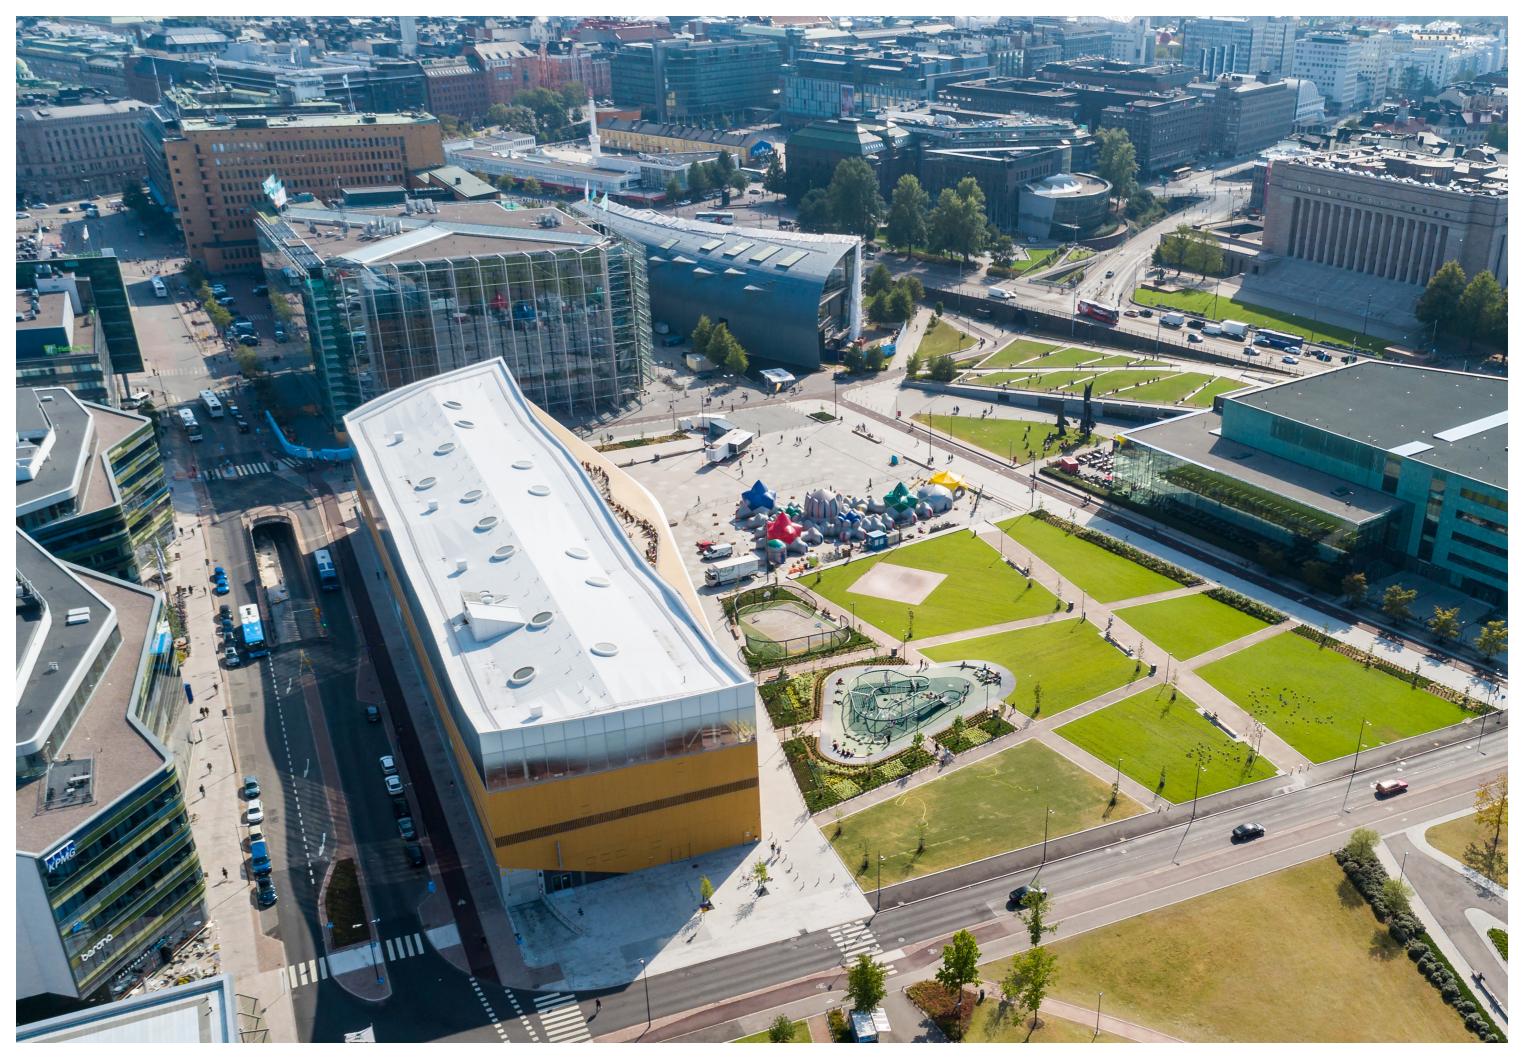

### **Ode to climbing**

This special designed playground equipment is shaped like the letter C and it's 2,5 meters high and 30 meters long. Climbing on the huge steel net frame is fun and spider swings and balancing elements give more play value to this unique activity equipment.

A playground should fit well to its surroundings. Our design team always takes into account the special characters or challenges of the environment in the planning process. For instance, this climbing structure is in an urban area right next to a new modern and eye-catching library building. The designer wanted the play equipment to fit in the design language and scale of the central library as well as to blend in with the surroundings.