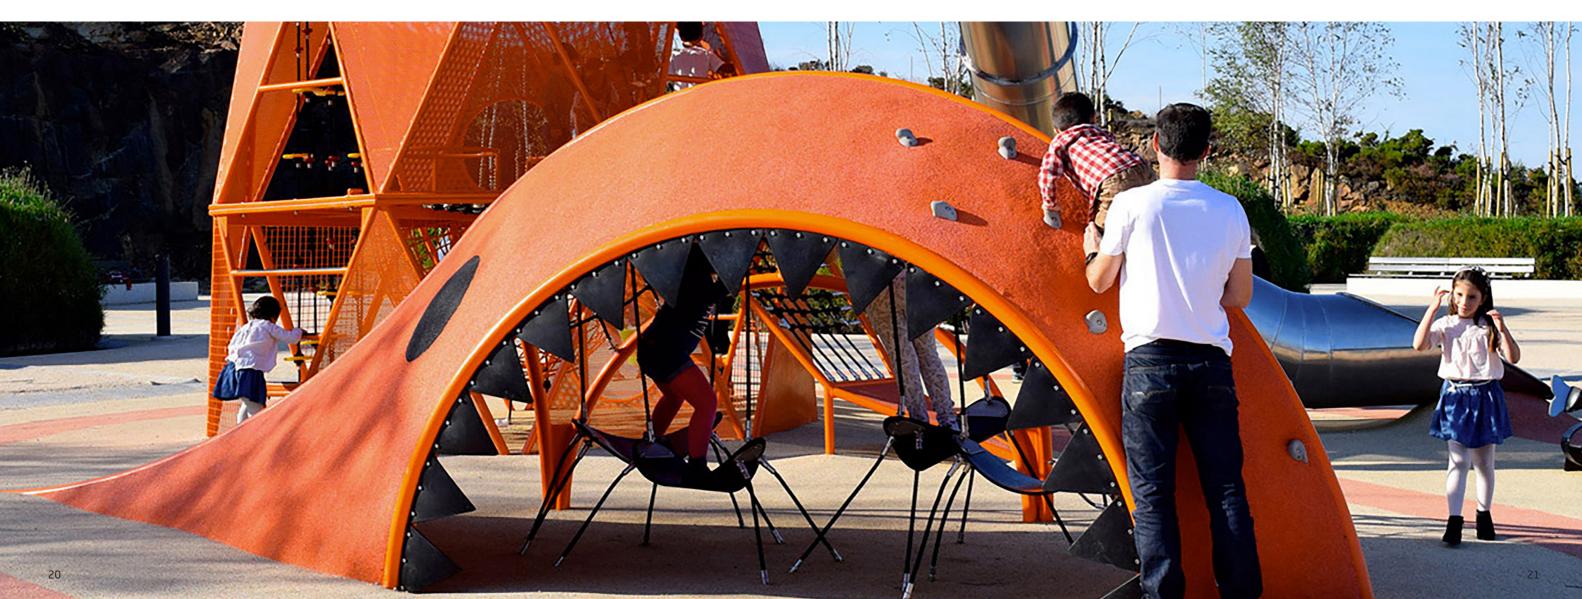

#### **Marine Monster**

We let our imagination run wild while designing.
This sculptural playground is a cityscape of the future made for all senses. It is a stunning landmark which includes many activities and triggers the imagination of both children and adults.

Remember, there is no rule that grown-ups shouldn't get off the bench and go play with the children!

Main material: Metal Impact area: 98,35 m<sup>2</sup>

**Age:** +2 67 users **L**: 16 600

**W**: 12 010