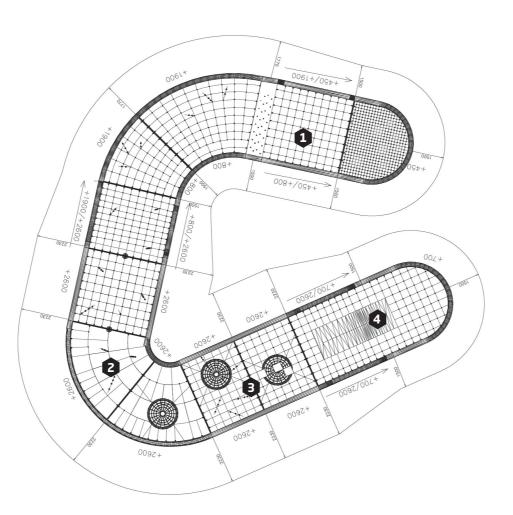

### **Ode to climbing**

This special designed playground equipment is shaped like the letter C and it's 2,5 meters high and 30 meters long. Climbing on the huge steel net frame is fun and spider swings and balancing elements give more play value to this unique activity equipment.

Climbing around the equipment develops motor skills.

Balancing on top of the net is fun!

RELAXING
Relax with your friends.

**SLIDING**Slide down using the sliding platform.

Main material: Metal Impact area: 294,2 m<sup>2</sup>

56 users L: 18 200 W: 14 890

**H**: 2600

Age: 3+

Max. fall height: 2 600