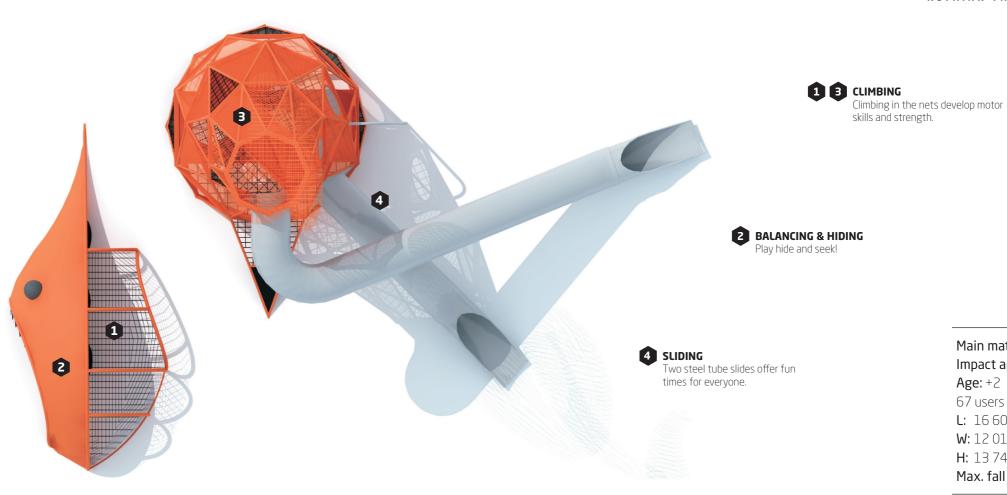

#### **Marine Monster**

We let our imagination run wild while designing.
This sculptural playground is a cityscape of the future made for all senses. It is a stunning landmark which includes many activities and triggers the imagination of both children and adults.

Remember, there is no rule that grown-ups shouldn't get off the bench and go play with the children!

Main material: Metal Impact area: 98,35 m<sup>2</sup>

**Age:** +2 67 users **L**: 16 600

**W**: 12 010

**H**: 13 740

Max. fall height: 1500 cm