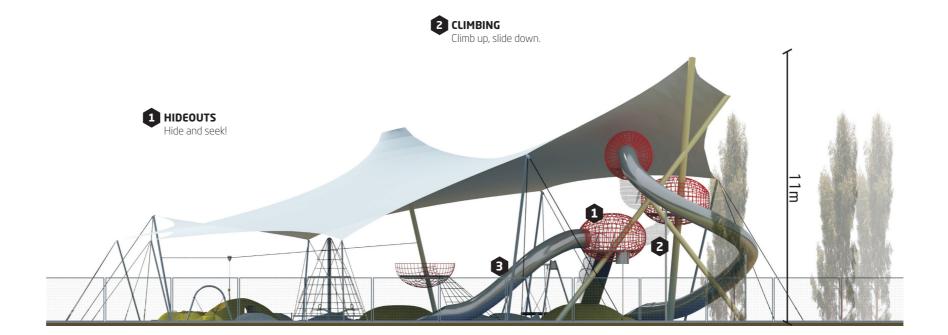

#### Olives

Olives playground equipment combines funny shapes, lofty height and exciting climbing tracks which go through netframe tunnels from one olive to another. The route back to the ground goes quickly via fun tube slides. This architectural and adventurous play structure provides a dream climbing place which develops children's physical strength and coordination. Who will reach the highest olive first?

Olives playground is available in two sizes: M and L.

SLIDING
Two steel tube slides.

Main material: Metal Impact area: 20 m<sup>2</sup>

Age: 2+ 22 users

L: 10 010 W: 12 610

H: 12 000

Max. fall height: 1 000