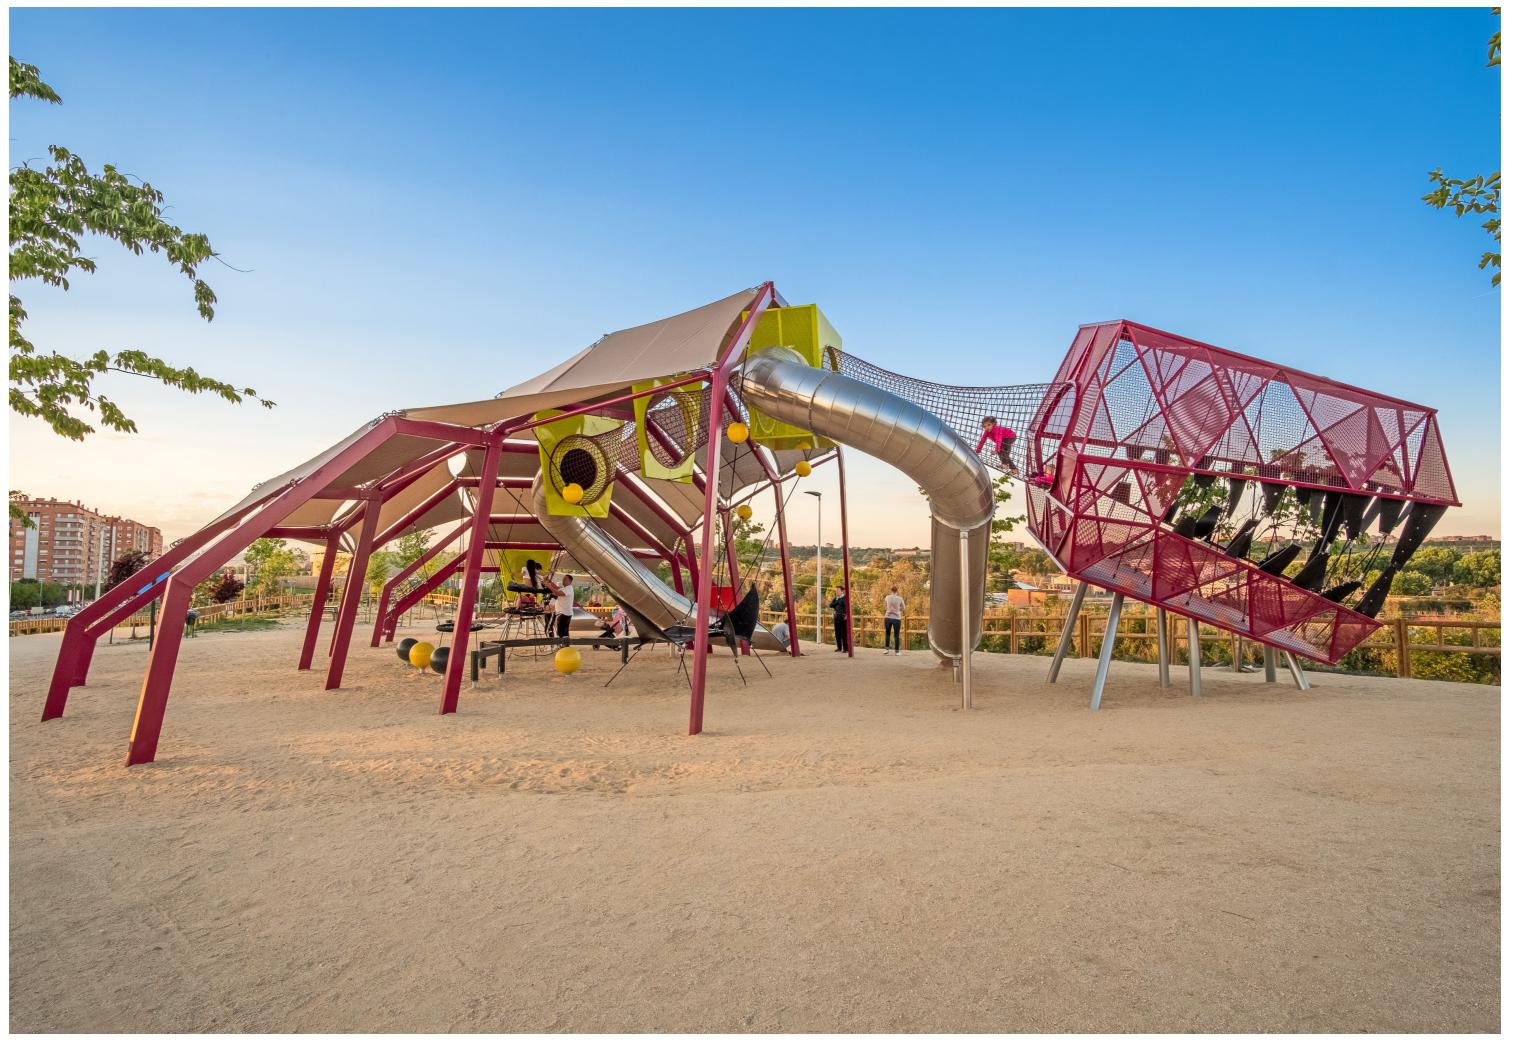

#### **Marine Monster**

We let our imagination run wild while designing.
This sculptural playground is a cityscape of the future made for all senses. It is a stunning landmark which includes many activities and triggers the imagination of both children and adults.

Remember, there is no rule that grown-ups shouldn't get off the bench and go play with the children!

Main material: Metal Impact area: 98,35 m<sup>2</sup>

**Age:** +2 67 users **L**: 16 600

**W**: 12 010

**H**: 13 740

Max. fall height: 1500 cm